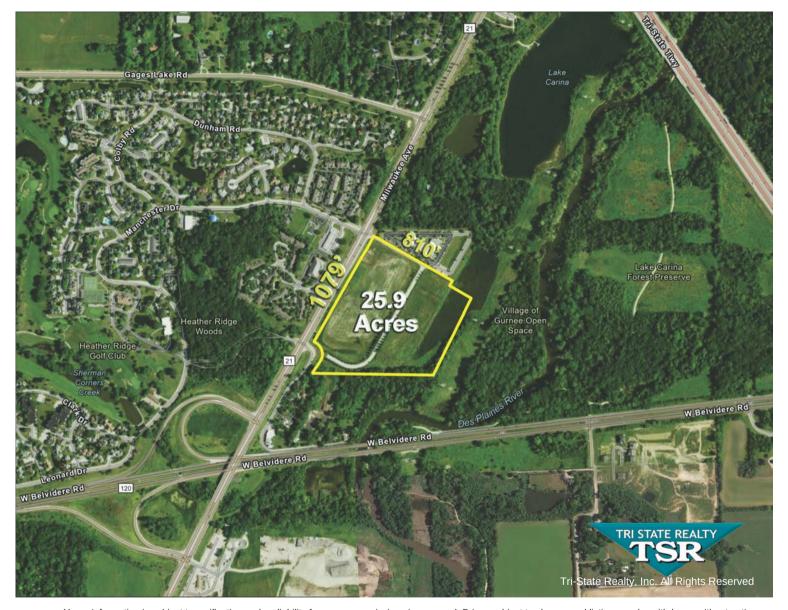

#### FOR SALE 25.9 ACRE LAND SITE IL Route 21 (Milwaukee Ave) Gurnee, IL

Location: East Side of Route 21, North of

Route 120

Access: Route 21 (Milwaukee Avenue)

Frontage: 1079' Frontage on Route 21

810' Frontage on Manchester Drive

**Zoning:** O2 PUD Office Campus District

Available For: Commercial, Multi Family Possible

Divisible: NoUtilities: To Site

Sale Price: \$7,905,000 (\$7.00 Per Sq. Ft.)

Remarks: Prime "infill" parcel. Utilities to site.

Access I-94 West via Route 21 and access I-94

East via Route 120 (Belvidere Rd). Village of

Gurnee will consider multi family. Great mixed use

potential.

Above information is subject to verification and no liability for errors or omissions is assumed. Prices subject to change and listing may be withdrawn without notice.

# FOR SALE 25.9 ACRES NORTH IL ROUTE 21 (MILWAUKEE AVE) GURNEE, ILLINOIS

**Location:** East Side of Route 21 North of

Route 120

**Access:** Route 21 (Milwaukee Avenue)

**Frontage:** 1079' Frontage on Route 21

810' Frontage on Manchester Drive

**Zoning:** O2 PUD Office Campus District

Available For: Commercial, Office, Medical, R&D, Multi Family Possible

**Divisible:** No

**Utilities:** To site

**Sale Price:** \$7,905,000 (\$7.00 Per Sq. Ft.)

Remarks: Prime "infill" parcel. Utillities to site. Access I-94 West .8 miles via

Route 21 (Milwaukee Ave) & access I-94 East 2.8 miles via Route 120 (Belvidere Rd). Village of Gurnee will consider Multi Family.

#### Aerial Map 25.9 Acres North IL Route 21 (Milwaukee Ave) Gurnee, Illinois

Above information is subject to verification and no liability for errors or omissions is assumed. Prices subject to change and listing may be withdrawn without notice.