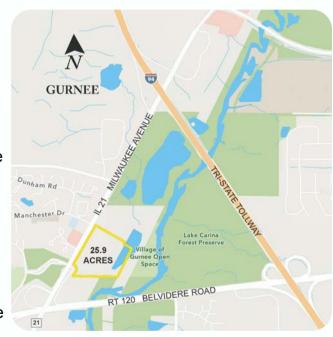

#### FOR SALE 25.9 ACRE LAND SITE IL Route 21 (Milwaukee Ave) Gurnee, IL

Location: East Side of Route 21, North of

Route 120

Access: Route 21 (Milwaukee Avenue)

Frontage: 1079' Frontage on Route 21

810' Frontage on Manchester Drive

**Zoning:** O2 PUD Office Campus District

Available For: Commercial, Multi Family Possible

Divisible: NoUtilities: To Site

Sale Price: \$7,905,000 (\$7.00 Per Sq. Ft.)

Remarks: Prime "infill" parcel. Utilities to site.

Access I-94 West via Route 21 and access I-94

East via Route 120 (Belvidere Rd). Village of

Gurnee will consider multi family. Great mixed use

potential.

Above information is subject to verification and no liability for errors or omissions is assumed. Prices subject to change and listing may be withdrawn without notice.

# FOR SALE 25.9 ACRES NORTH IL ROUTE 21 (MILWAUKEE AVE) GURNEE, ILLINOIS

**Location:** East Side of Route 21 North of

Route 120

**Access:** Route 21 (Milwaukee Avenue)

**Frontage:** 1079' Frontage on Route 21

810' Frontage on Manchester Drive

**Zoning:** O2 PUD Office Campus District

Available For: Commercial, Office, Medical, R&D, Multi Family Possible

**Divisible:** No

**Utilities:** To site

**Sale Price:** \$7,905,000 (\$7.00 Per Sq. Ft.)

Remarks: Prime "infill" parcel. Utillities to site. Access I-94 West .8 miles via

Route 21 (Milwaukee Ave) & access I-94 East 2.8 miles via Route 120 (Belvidere Rd). Village of Gurnee will consider Multi Family.

#### Aerial Map 25.9 Acres North IL Route 21 (Milwaukee Ave) Gurnee, Illinois

Above information is subject to verification and no liability for errors or omissions is assumed. Prices subject to change and listing may be withdrawn without notice.