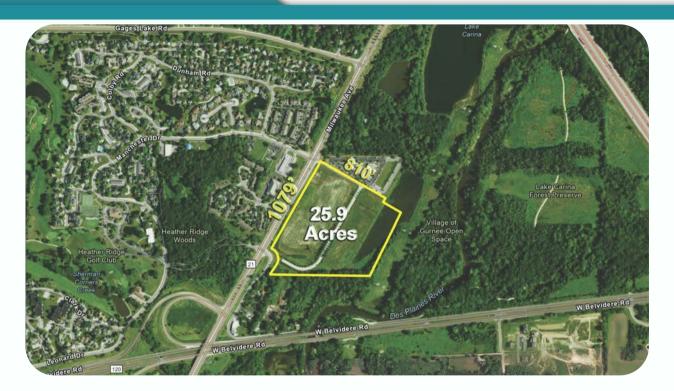

#### FOR SALE 25.9 ACRE LAND SITE IL Route 21 (Milwaukee Ave) Gurnee, IL

Location: East Side of Route 21, North of

Route 120

Access: Route 21 (Milwaukee Avenue)

Frontage: 1079' Frontage on Route 21

810' Frontage on Manchester Drive

**Zoning:** O2 PUD Office Campus District

Available For: Commercial, Multi Family Possible

Divisible: NoUtilities: To Site

Sale Price: \$7,905,000 (\$7.00 Per Sq. Ft.)

Remarks: Prime "infill" parcel. Utilities to site.

Access I-94 West via Route 21 and access I-94

East via Route 120 (Belvidere Rd). Village of

Gurnee will consider multi family. Great mixed use

potential.

Above information is subject to verification and no liability for errors or omissions is assumed. Prices subject to change and listing may be withdrawn without notice.

# FOR SALE 25.9 ACRES NORTH IL ROUTE 21 (MILWAUKEE AVE) GURNEE, ILLINOIS

**Location:** East Side of Route 21 North of

Route 120

**Access:** Route 21 (Milwaukee Avenue)

**Frontage:** 1079' Frontage on Route 21

810' Frontage on Manchester Drive

**Zoning:** O2 PUD Office Campus District

Available For: Commercial, Office, Medical, R&D, Multi Family Possible

**Divisible:** No

**Utilities:** To site

**Sale Price:** \$7,905,000 (\$7.00 Per Sq. Ft.)

Remarks: Prime "infill" parcel. Utillities to site. Access I-94 West .8 miles via

Route 21 (Milwaukee Ave) & access I-94 East 2.8 miles via Route 120 (Belvidere Rd). Village of Gurnee will consider Multi Family.

#### Aerial Map 25.9 Acres North IL Route 21 (Milwaukee Ave) Gurnee, Illinois

Above information is subject to verification and no liability for errors or omissions is assumed. Prices subject to change and listing may be withdrawn without notice.