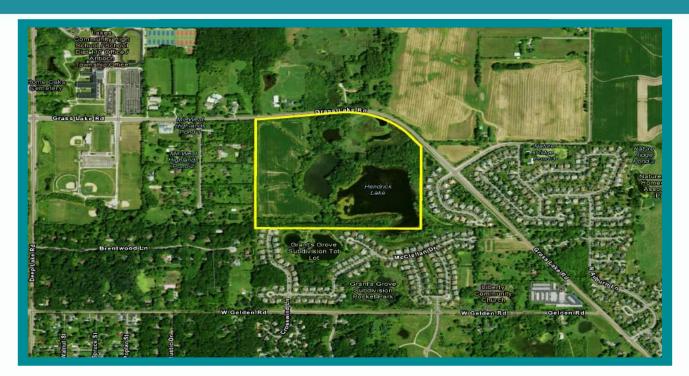

### FOR SALE - APPROX 79 GROSS ACRES (33 NET AC) 21155-21211-21353 W. GRASS LAKE ROAD UNINCORPORATED LAKE COUNTY, ILLINOIS

**Location:** South Side of West Grass Lake Road. East of North Savage Rd. & West of North Deep Lake Road

Access: Grass Lake Road

**Frontage:** Approx. 2700' on Grass Lake Road **Zoning:** AG (Agricultural) and OS (Open Space)

Available For: Residential

Divisible: No

**Utilities:** South & East Boundaries of property **Sale Price:** \$1,452,000 (\$44,000 per net acre) **Remarks:** Prime "In-fill" site for single family or multi family subdivision, recreational, estate home

multi family subdivision, recreational, estate home and/or equestrian facility. Picturesque pond views and rolling topography. Approximately 33 acres net of wetlands and ponds. Subject property can

remain in Lake County or be zoned and annexed to

### Approx 79 Gross Acres (33 Net AC) 21155 - 21211 - 21353 W. Grass Lake Road Unincorporated Northern Lake County, Illinois

**Location:** South Side of West Grass Lake Rd. East of

North Savage Rd. and West of North Deep Lake Rd.

**Access:** Grass Lake Road

Frontage: Approximately 2700' frontage on Grass Lake Road

Zoning: AG (Agricultural) and OS (Open Space) in Lake County, IL

Available For: Residential, Recreational, Equestrian

**Divisible**: No

**Utilities:** South and East Boundaries of Property. Sewer may require a

lift station.

**Sale Price:** \$1,452,000 (\$44,000 Per Net Acre)

**Remarks:** Prime "In-fill" site for single family or multi family subdivision,

recreational, estate home and/or equestrian facility. Picturesque pond views and rolling topography. Approximately 33 acres net of wetlands and ponds. Subject property can remain in Lake County

or be zoned and annexed to Lindenhurst, IL