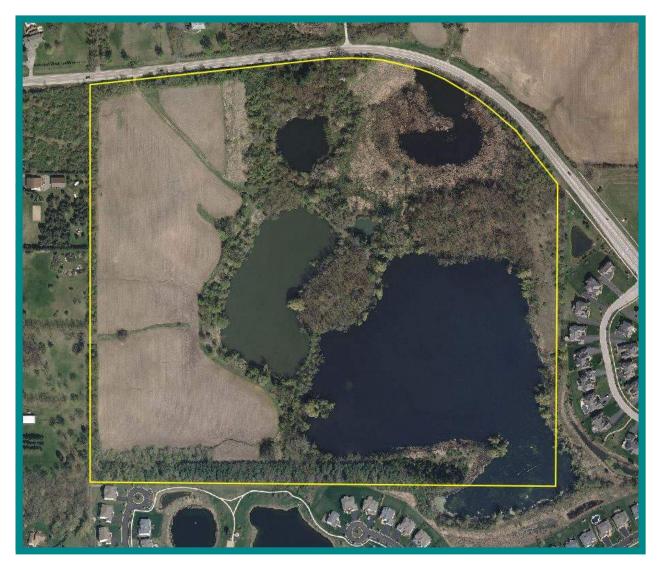

Access: Grass Lake Road

**Frontage:** Approx. 2700' on Grass Lake Road **Zoning:** AG (Agricultural) and OS (Open Space)

Available For: Residential

Divisible: No

**Utilities:** South & East Boundaries of property **Sale Price:** \$1,452,000 (\$44,000 per net acre) **Remarks:** Prime "In-fill" site for single family or multi family subdivision, recreational, estate home

multi family subdivision, recreational, estate home and/or equestrian facility. Picturesque pond views and rolling topography. Approximately 33 acres net of wetlands and ponds. Subject property can

remain in Lake County or be zoned and annexed to

**Divisible**: No

**Utilities:** South and East Boundaries of Property. Sewer may require a

lift station.

**Sale Price:** \$1,452,000 (\$44,000 Per Net Acre)

**Remarks:** Prime "In-fill" site for single family or multi family subdivision,

recreational, estate home and/or equestrian facility. Picturesque pond views and rolling topography. Approximately 33 acres net of wetlands and ponds. Subject property can remain in Lake County

or be zoned and annexed to Lindenhurst, IL