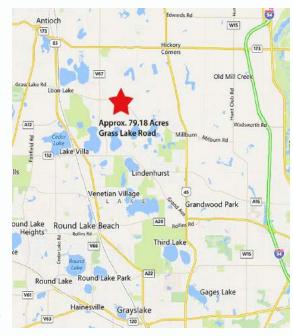

### FOR SALE - APPROX 79 GROSS ACRES (33 NET AC) 21155-21211-21353 W. GRASS LAKE ROAD UNINCORPORATED LAKE COUNTY, ILLINOIS

**Location:** South Side of West Grass Lake Road. East of North Savage Rd. & West of North Deep Lake Road

Access: Grass Lake Road

**Frontage:** Approx. 2700' on Grass Lake Road **Zoning:** AG (Agricultural) and OS (Open Space)

Available For: Residential

Divisible: No

**Utilities:** South & East Boundaries of property **Sale Price:** \$1,452,000 (\$44,000 per net acre) **Remarks:** Prime "In-fill" site for single family or multi family subdivision, recreational, estate home

### Approx 79 Gross Acres (33 Net AC) 21155 - 21211 - 21353 W. Grass Lake Road Unincorporated Northern Lake County, Illinois

**Location:** South Side of West Grass Lake Rd. East of

North Savage Rd. and West of North Deep Lake Rd.