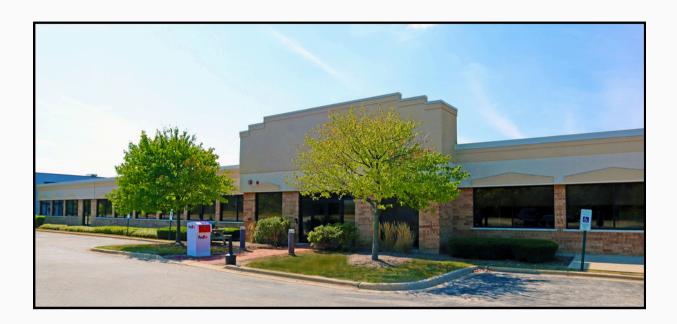

# OFFICE SPACE FOR LEASE - 8,921 SQ. FT. 1075 TRI STATE PARKWAY GURNEE, ILLINOIS

. Available: 8,921 Sq. Ft.

• Building Size: 43,224 Sq. Ft.

• Description: Single Story Office Building

• Parking: 6 per 1,000 Sq. Ft.

• Remarks: Corner unit with private entrance and exterior sign opportunity. Great for call center space, corporate office or community/non-profit organizations. Furnishings included. 10 private offices, conference room, lunch/break room and fiber optics. Prime location at I-94 (Tri State Tollway) and Route 132 (Grand Ave) within Grand Tri State Business State Park. Minutes to hotels, banks, PACE bus routes, day care and restaurants.

# Office Space For Lease - 8,921 Sq. Ft. Grand Tri State Corporate Centre 1075 Tri State Parkway Gurnee, Illinois

Available: 8,921 Sq. Ft. Building Size: 43,224 Sq. Ft.

Year Built: 2001

**Description:** Single Story

Remarks: Corner unit with private entrance and exterior

sign opportunity. Great for call center space, corporate office or community/non-profit organizations. Furnishings included. 10 private offices, conference room, lunch/break room and fiber optics. Prime location at I-94 (Tri State Tollway)