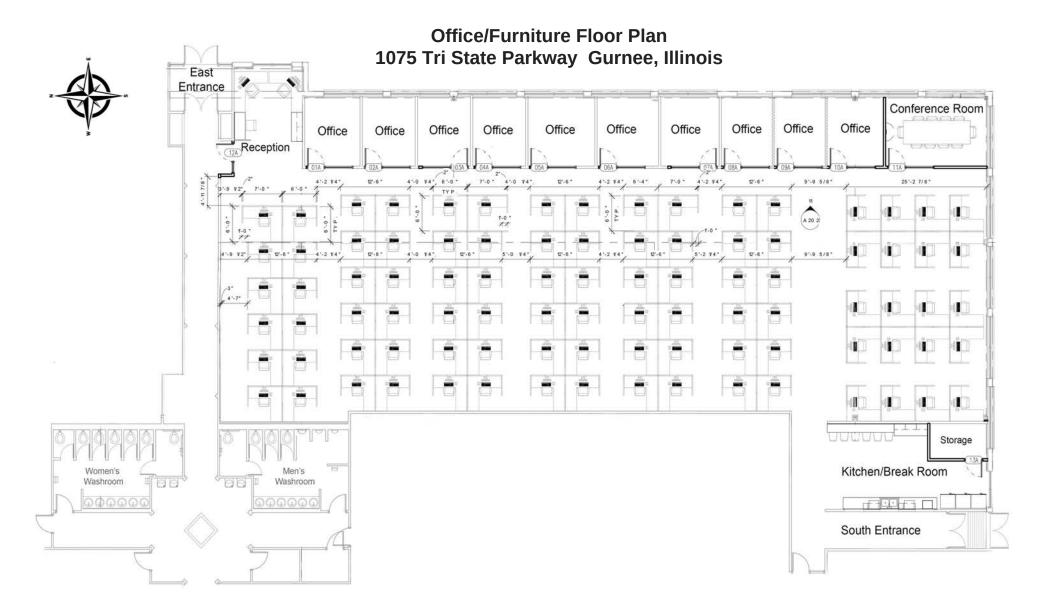

• Remarks: Corner unit with private entrance and exterior sign opportunity. Great for call center space, corporate office or community/non-profit organizations. Furnishings included. 10 private offices, conference room, lunch/break room and fiber optics. Prime location at I-94 (Tri State Tollway) and Route 132 (Grand Ave) within Grand Tri State Business State Park. Minutes to hotels, banks, PACE bus routes, day care and restaurants.

Remarks: Corner unit with private entrance and exterior

sign opportunity. Great for call center space, corporate office or community/non-profit organizations. Furnishings included. 10 private offices, conference room, lunch/break room and fiber optics. Prime location at I-94 (Tri State Tollway)

and Route 132 (Grand Ave) within Grand Tri State Business

State Park. Minutes to hotels, banks, PACE bus routes, day care

and restaurants.

Above information is subject to verification and no liability for errors or omissions is assumed. Prices subject to change and listing may be withdrawn without notice.