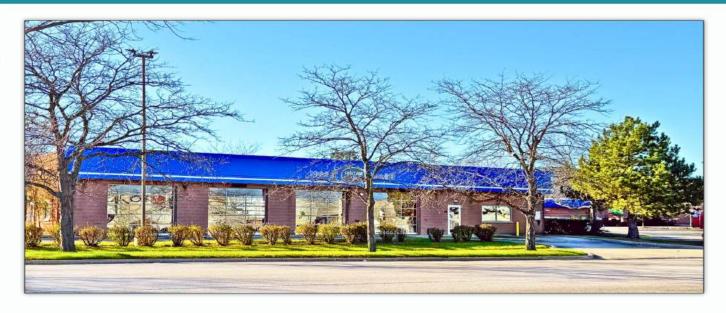

# FOR SALE – 6,272 SQ. FT. COMMERCIAL BUILDING ON .83 ACRE PRIME OUTLOT SITE NEAR I-94 6280 GRAND AVENUE GURNEE, ILLINOIS

Available: 6,272 Sq. Ft. on an .83 acre pad site
Building Size: 6,272 Sq. Ft. (Including lower level)

• Site Area: .8344 Acres

• Description: Masonry Construction

• Year Built: 1995

• Features: Sprinkler System, Alarm System & Four Bays

• Parking: 20 Vehicles

• Zoning: C-6 Regional Commercial District

• Signage: Grand Avenue & Prairie Creek Drive

• Traffic Counts: 40,117 Vehicles Per Day on Grand Ave

• Sale Price: \$1,300,000

• Real Estate Taxes: \$4.02 Per Sq. Ft. (2023 Actual)

• Operating Expenses: \$3.00 Per Sq. Ft. (Estimate)

• Remarks: Current use is automotive or an opportunity for redevelopment on a .83 acre pad site. Existing building can be retrofitted to accommodate a wide variety of retail and commercial uses. Prime location in the West Grand Avenue commercial corridor. Highly visible out lot within the Gurnee Mills Regional Mall, the largest outlet and full-price retail shopping destination with over 200 stores and many national retailers. Facility in excellent condition.