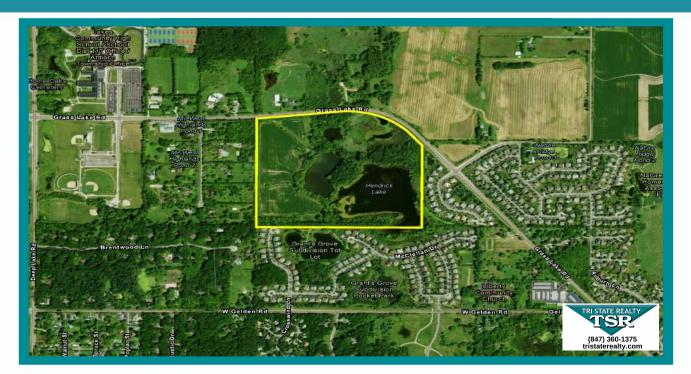

### FOR SALE - APPROX 78 GROSS ACRES (33 NET AC) 21155-21211-21353 W. GRASS LAKE ROAD UNINCORPORATED LAKE COUNTY, ILLINOIS

- Location: South Side of West Grass Lake Road
   East of North Savage Road & West of North Deep Lake Road
- Access: Grass Lake Road
- Frontage: Approx. 2,028' on Grass Lake Road
- Zoning: AG (Agricultural) and OS (Open Space)
- Available For: Residential
- Divisible: No
- Utilities: South & East Boundaries of property
- Sale Price: \$1,452,000 (\$44,000 per net acre)
- Remarks: Prime "In-fill" site for single family or multi family subdivision, recreational, estate home and/or equestrian facility. Picturesque pond views and rolling topography. Approximately 33 acres net of wetlands and ponds. Subject property can remain

in Lake County or be zoned and annexed to Lindenhurst, IL.

Above information is subject to verification and no liability for errors or omissions is assumed. Prices subject to change and listing may be withdrawn without notice

## Approx 78 Gross Acres (33 Net AC) 21155 - 21211 - 21353 W. Grass Lake Road Unincorporated Northern Lake County. Illinois

**Location:** South Side of West Grass Lake Rd. East of

North Savage Rd. and West of North Deep Lake Rd.

Access: Grass Lake Road

Frontage: Approximately 2,028' frontage on Grass Lake Road

Zoning: AG (Agricultural) and OS (Open Space) in Lake County, IL

Available For: Residential, Recreational, Equestrian

Divisible: No

Utilities: Nearby the South and East Boundaries of Property. Confirm

with the Village of Lindenhurst.

**Sale Price:** \$1,452,000 (\$44,000 Per Net Acre)

**Remarks:** Prime "In-fill" site for single family or multi family subdivision,

recreational, estate home and/or equestrian facility. Picturesque pond views and rolling topography. Approximately 33 acres net of wetlands and ponds. Subject property can remain in Lake County

or be zoned and annexed to Lindenhurst, IL