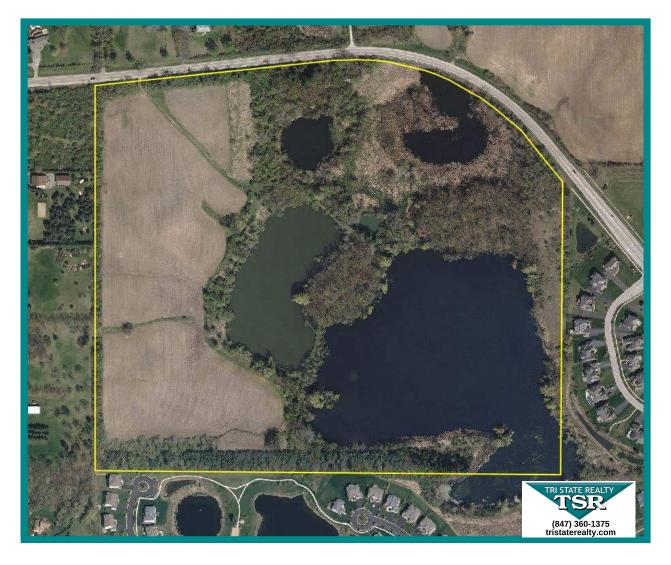

### FOR SALE - APPROX 78 GROSS ACRES (33 NET AC) 21155-21211-21353 W. GRASS LAKE ROAD UNINCORPORATED LAKE COUNTY, ILLINOIS

- Location: South Side of West Grass Lake Road
   East of North Savage Road & West of North Deep Lake Road
- Access: Grass Lake Road
- Frontage: Approx. 2,028' on Grass Lake Road
- Zoning: AG (Agricultural) and OS (Open Space)
- Available For: Residential
- Divisible: No
- Utilities: South & East Boundaries of property
- Sale Price: \$1,452,000 (\$44,000 per net acre)
- Remarks: Prime "In-fill" site for single family or multi family subdivision, recreational, estate home and/or equestrian facility. Picturesque pond views and rolling topography. Approximately 33 acres net of wetlands and ponds. Subject property can remain

in Lake County or be zoned and annexed to Lindenhurst, IL.

Above information is subject to verification and no liability for errors or omissions is assumed. Prices subject to change and listing may be withdrawn without notice

## Approx 78 Gross Acres (33 Net AC) 21155 - 21211 - 21353 W. Grass Lake Road Unincorporated Northern Lake County. Illinois

**Location:** South Side of West Grass Lake Rd. East of

North Savage Rd. and West of North Deep Lake Rd.

Access: Grass Lake Road

Frontage: Approximately 2,028' frontage on Grass Lake Road

Zoning: AG (Agricultural) and OS (Open Space) in Lake County, IL

Available For: Residential, Recreational, Equestrian

Divisible: No

Utilities: Nearby the South and East Boundaries of Property. Confirm

with the Village of Lindenhurst.

**Sale Price:** \$1,452,000 (\$44,000 Per Net Acre)

**Remarks:** Prime "In-fill" site for single family or multi family subdivision,

recreational, estate home and/or equestrian facility. Picturesque pond views and rolling topography. Approximately 33 acres net of wetlands and ponds. Subject property can remain in Lake County

or be zoned and annexed to Lindenhurst, IL