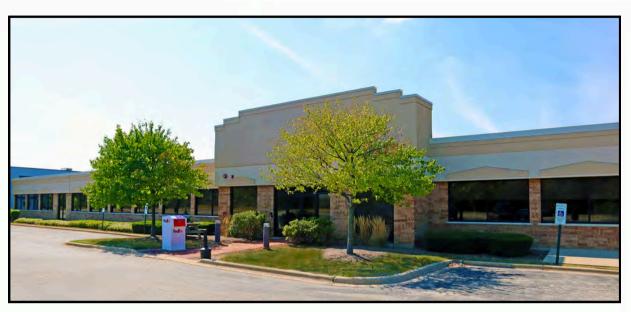

# OFFICE

#### OFFICE SPACE FOR LEASE - 8,921 SQ. FT. 1075 TRI STATE PARKWAY GURNEE, ILLINOIS

Available: 8,921 Sq. Ft. Building Size: 43.224 Sq. Ft. **Description:** Single story office building with extensive window line Parking: 6 per 1,000 Sq. Ft. Year Built: 2001 **Utilities:** Individually Metered Tenant Improvements: Existing finished space Special Features: Fully furnished office suite Lease Price: \$12.00 per Sq. Ft. Net Real Estate Taxes: \$2.91 per Sq. Ft. (2023 Actual) Operating Expenses: \$2.00 per Sq. Ft. (2024 Budget) Remarks: Corner unit with private entrance and exterior sign opportunity. Great for call center space, corporate office or community/non-profit organizations. Furnishings included. 10 private offices, conference room, lunch/ break room, fiber optics and LED lighting. Prime location at I-94 (Tri State Tollway) and Route 132 (Grand Ave) within Grand Tri State Business Park. Minutes to hotels, banks, PACE bus routes, day care and restaurants.