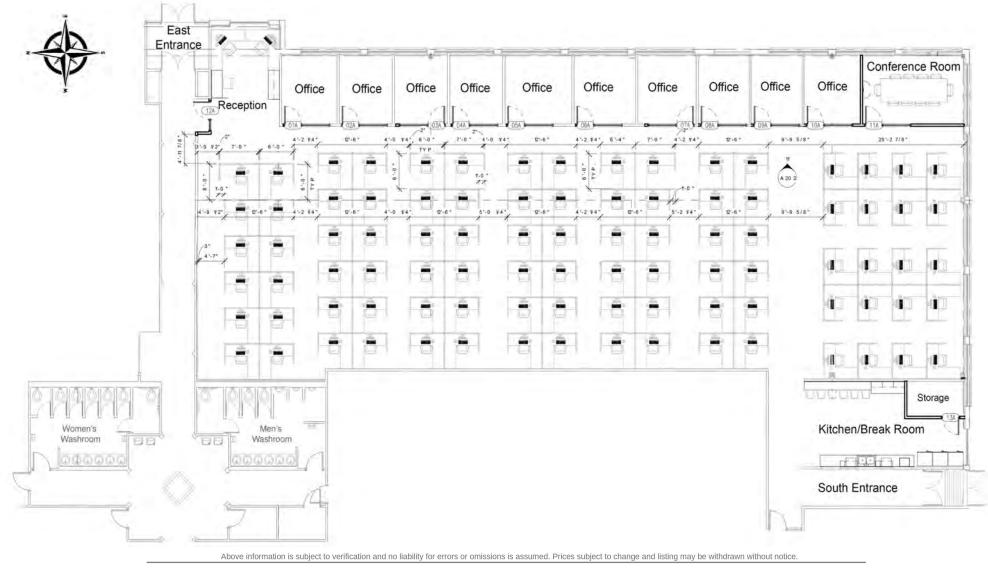

room, lunch/      |
|                            | break room, fiber optics and LED lighting. Prime location  |
|                            | at I-94 (Tri State Tollway) and Route 132 (Grand Ave)      |
|                            | within Grand Tri State Business Park. Minutes to hotels,   |
|                            | banks, PACE bus routes, day care and restaurants.          |

Above information is subject to verification and no liability for errors or omissions is assumed. Prices subject to change and listing may be withdrawn without notice



Contact: Robert Elbrecht 847.360.1375 sales@tristaterealty.com P.O. Box 7860 Gurnee, Illinois

Commercial & Industrial Real Estate Licensed in Illinois and Wisconsin

#### Office/Furniture Floor Plan 1075 Tri State Parkway Gurnee, Illinois





### Contact: Robert Elbrecht 847.360.1375 sales@tristaterealty.com P.O. Box 7860 Gurnee, Illinois

Commercial & Industrial Real Estate Licensed in Illinois and Wisconsin