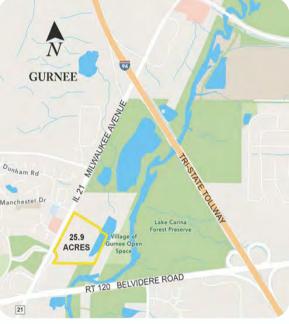

## Aerial Map 25.9 Acres North IL Route 21 (Milwaukee Ave) Gurnee, Illinois

Above information is subject to verification and no liability for errors or omissions is assumed. Prices subject to change and listing may be withdrawn without notice.

## For Sale 25.9 Acre Land Development Site IL Route 21 (Milwaukee Ave) Gurnee, IL

Location: East Side of Route 21, North of Route 120 Access: Route 21 (Milwaukee Avenue) Frontage: 1079' Frontage on Route 21 810' Frontage on Manchester Drive Zoning: O2 PUD Office Campus District Available For: Commercial, Multi Family Possible Divisible: No To Site Utilities: Sale Price: \$7,905,000 (\$7.00 Per Sq. Ft.) Remarks: Prime "infill" parcel. Utilities to site. Access I-94 West via Route 21 and access I-94 East via Route 120 (Belvidere Rd). Village of Gurnee will consider multi family. Great mixed use development potential. Adjacent to recreational and forest preserve areas.

## For Sale 25.9 Acres Land Development Site IL Route 21 (Milwaukee Ave) Gurnee, IL

- Location: East Side of Route 21 North of Route 120
- Access: Route 21 (Milwaukee Avenue)
- Frontage:1079' Frontage on Route 21810' Frontage on Manchester Drive
- Zoning: O2 PUD Office Campus District
- Available For: Commercial, Office, Medical, R&D, Multi Family Possible
- Divisible: No
- Utilities: To site
- **Sale Price:** \$7,905,000 (\$7.00 Per Sq. Ft.)
- Remarks:Prime "infill" parcel. Utillities to site. Access I-94 West .8 miles via<br/>Route 21 (Milwaukee Ave) & access I-94 East 2.8 miles via<br/>Route 120 (Belvidere Rd). Village of Gurnee will consider multi<br/>family. Great mixed use development potential. Adjacent to<br/>recreational and forest preserve areas.