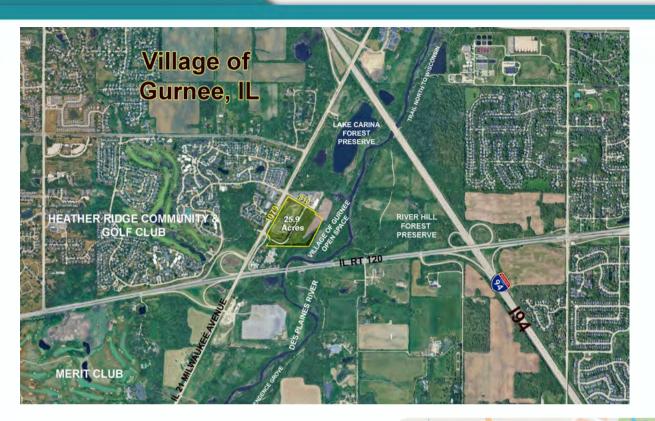

## Aerial Map 25.9 Acres North IL Route 21 (Milwaukee Ave) Gurnee, Illinois

Above information is subject to verification and no liability for errors or omissions is assumed. Prices subject to change and listing may be withdrawn without notice.

## For Sale 25.9 Acre Land Development Site IL Route 21 (Milwaukee Ave) Gurnee, IL

Location: East Side of Route 21, North of Route 120 Access: Route 21 (Milwaukee Avenue) Frontage: 1079' Frontage on Route 21 810' Frontage on Manchester Drive Zoning: O2 PUD Office Campus District Available For: Commercial, Multi Family Possible Divisible: No To Site Utilities: Sale Price: \$7,905,000 (\$7.00 Per Sq. Ft.) Remarks: Prime "infill" parcel. Utilities to site. Access I-94 West via Route 21 and access I-94 East via Route 120 (Belvidere Rd). Village of Gurnee will consider multi family. Great mixed use development potential. Adjacent to recreational and forest preserve areas.

## For Sale 25.9 Acres Land Development Site IL Route 21 (Milwaukee Ave) Gurnee, IL

- Location: East Side of Route 21 North of Route 120
- Access: Route 21 (Milwaukee Avenue)
- Frontage:1079' Frontage on Route 21810' Frontage on Manchester Drive
- Zoning: O2 PUD Office Campus District
- Available For: Commercial, Office, Medical, R&D, Multi Family Possible
- Divisible: No
- Utilities: To site
- **Sale Price:** \$7,905,000 (\$7.00 Per Sq. Ft.)
- Remarks:Prime "infill" parcel. Utillities to site. Access I-94 West .8 miles via<br/>Route 21 (Milwaukee Ave) & access I-94 East 2.8 miles via<br/>Route 120 (Belvidere Rd). Village of Gurnee will consider multi<br/>family. Great mixed use development potential. Adjacent to<br/>recreational and forest preserve areas.