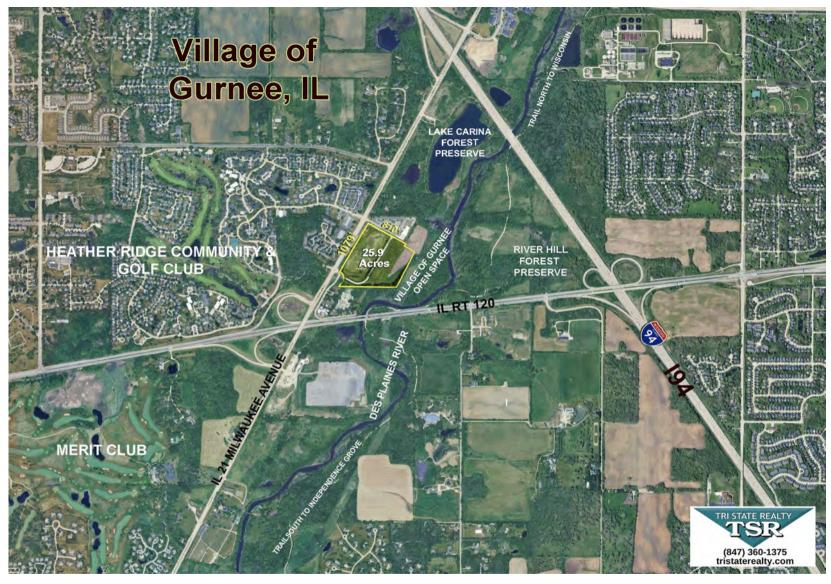

## Aerial Map 25.9 Acres North IL Route 21 (Milwaukee Ave) Gurnee, Illinois

Above information is subject to verification and no liability for errors or omissions is assumed. Prices subject to change and listing may be withdrawn without notice.

## For Sale 25.9 Acre Land Development Site IL Route 21 (Milwaukee Ave) Gurnee, IL

Location: East Side of Route 21, North of Route 120 Access: Route 21 (Milwaukee Avenue) Frontage: 1079' Frontage on Route 21 810' Frontage on Manchester Drive Zoning: O2 PUD Office Campus District Available For: Commercial, Multi Family Possible Divisible: No To Site Utilities: Sale Price: \$7,905,000 (\$7.00 Per Sq. Ft.) Remarks: Prime "infill" parcel. Utilities to site. Access I-94 West via Route 21 and access I-94 East via Route 120 (Belvidere Rd). Village of Gurnee will consider multi family. Great mixed use development potential. Adjacent to recreational and forest preserve areas.

## For Sale 25.9 Acres Land Development Site IL Route 21 (Milwaukee Ave) Gurnee, IL

- Location: East Side of Route 21 North of Route 120
- Access: Route 21 (Milwaukee Avenue)
- Frontage:1079' Frontage on Route 21810' Frontage on Manchester Drive
- Zoning: O2 PUD Office Campus District
- Available For: Commercial, Office, Medical, R&D, Multi Family Possible
- Divisible: No
- Utilities: To site
- **Sale Price:** \$7,905,000 (\$7.00 Per Sq. Ft.)
- Remarks:Prime "infill" parcel. Utillities to site. Access I-94 West .8 miles via<br/>Route 21 (Milwaukee Ave) & access I-94 East 2.8 miles via<br/>Route 120 (Belvidere Rd). Village of Gurnee will consider multi<br/>family. Great mixed use development potential. Adjacent to<br/>recreational and forest preserve areas.